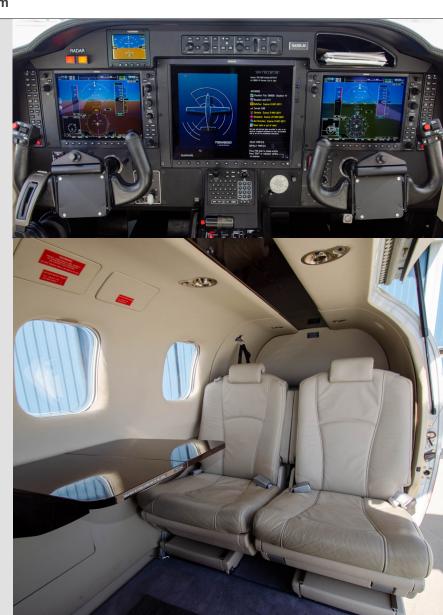

#### **INTERIOR**

**Leather Seats** Wood Trim Accents Tan Color Scheme

#### **AVIONICS**

G1000 Integrated flight deck

GFC700 Autopilot

Dual GTX33ES ADS-B OUT transponders GWX68 digital radar with 10-inch antenna

GTS820 traffic advisory system

GDL69A XM Datalink

WX500 Stormscope

Synthetic vision option

Jeppesen ChartView option

TAWS-B option

ESI-2000 standby instrument

KN63 DME

Radar altimeter