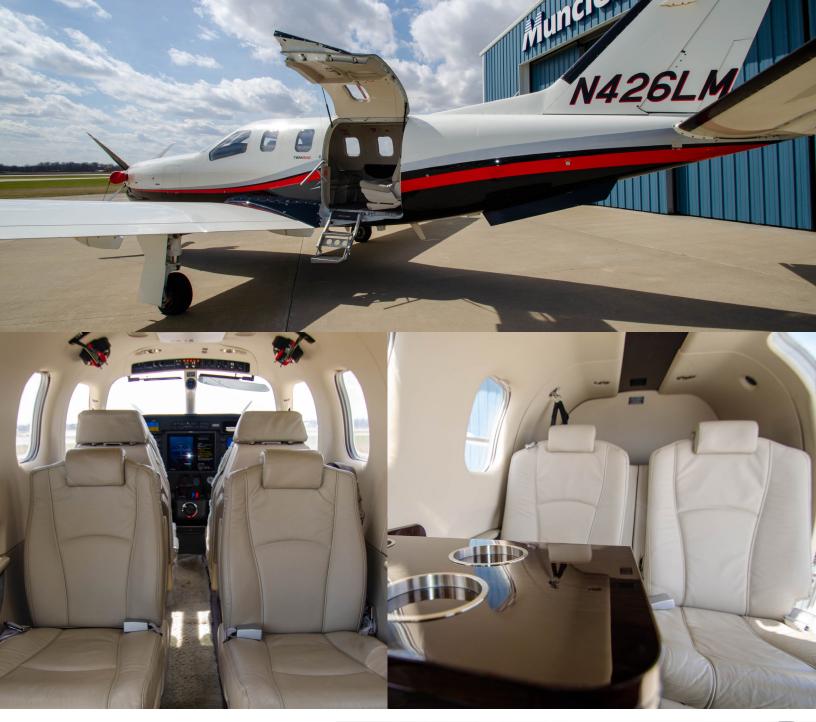

#### **INTERIOR**

**Leather Seats** Wood Trim Accents Tan Color Scheme

## **EXTERIOR**

Top Color: White Bottom Base: Black Trim 1: Gray

Trim 2: Red