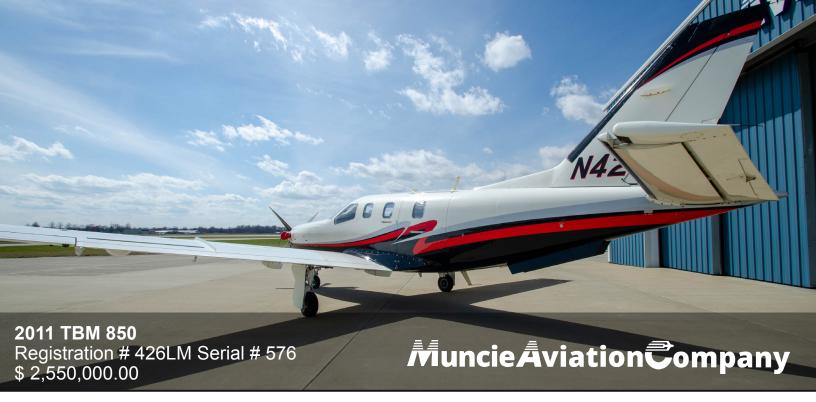

This well-kept TBM 850 is ready for you at Muncie Aviation Company. 426LM features Hartzell's 4-Blade Propeller, and the PT6A-66D Powerplant. This aircraft exterior features a white and black base with red accents. G1000 Avionics, GFC 700 equipped, only 904.7 TT. Call or click today! 800.289.7141 | www.muncieaviation.com

## **EXTERIOR**

Top Color: White Bottom Base: Black Trim 1: Gray

Trim 2: Red